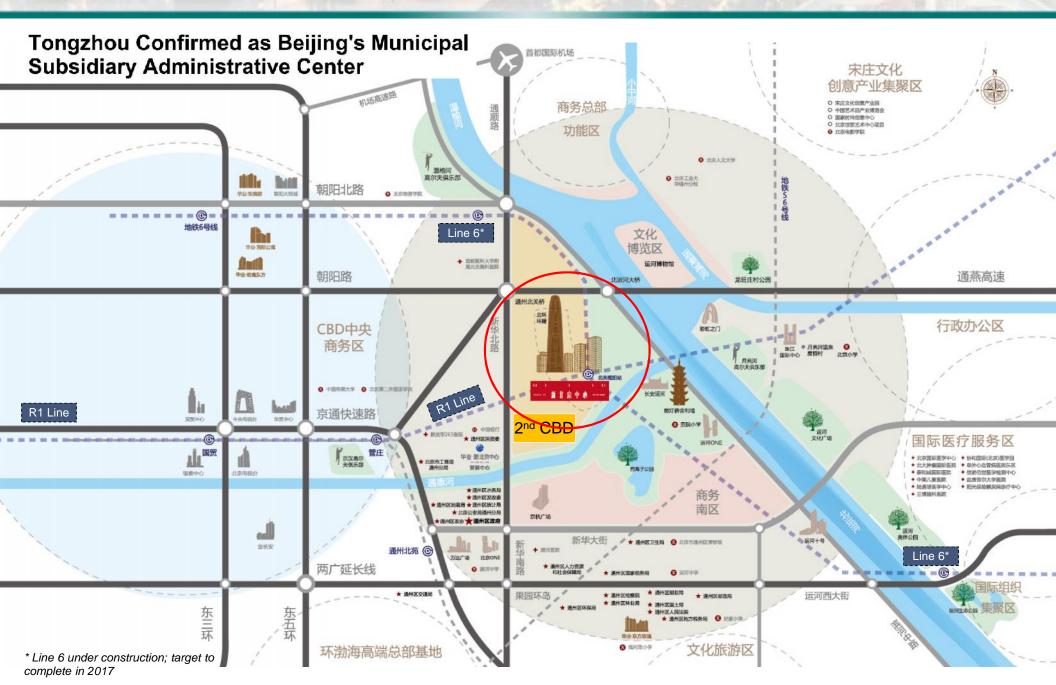

## **Activities in Ying Li IMIX Park Daping**

- ✓ Mixed-use development located at 2<sup>nd</sup> CBD area and the upcoming Municipal Subsidiary Administrative Centre in 2017
- ✓ Easily accessible via two Beijing subway lines and 30 minutes to the main CBD

| Туре                                                                                              | Residential, office, retail                   |
|---------------------------------------------------------------------------------------------------|-----------------------------------------------|
| Land Area                                                                                         | ~57,166 sqm                                   |
| Investment Cost                                                                                   | RMB559 million (effective 15.1% equity stake) |
| Target Completion Date:<br>Phase 1 (Residential)<br>Phase 2 (Office)<br>Phase 3 (Office & Retail) | 2016<br>2019<br>2021                          |
| Target Pre-sales Date:                                                                            | 3Q2015 (Residential)                          |

- ✓ Project has been incorporated in the Government's 12th five-year plan
- ✓ 16km to current Beijing Capital International Airport and approximately 45km to the future 2nd Beijing Airport (target to complete by 2017/2018)