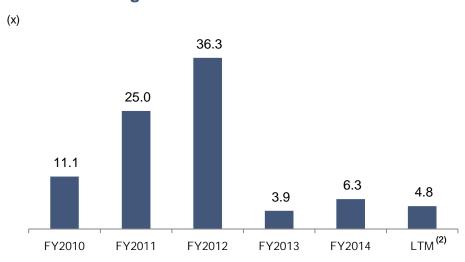

#### **Net Debt to Total Equity**

Net Debt to EBITDA (1,2)

#### **Total Debt to Total Assets**

Source: Company financials.

EBITDA derived from the summation of profit for the period (after tax), minority interest, depreciation and amortisation, tax and interest expense.

Derived using total debt as at 30 September 2015 and last twelve months ("LTM") EBITDA.

<sup>(2)</sup> Derived using LTM EBITDA and LTM Interest Expenses.