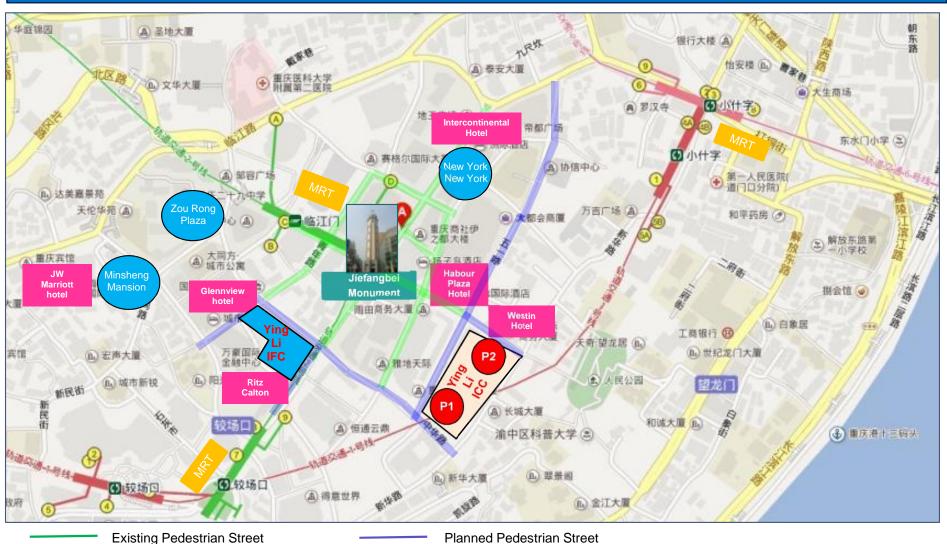

# **Update: (4) Ying Li International Commercial Centre, Chongqing**

#### ✓ Largest project land closest to Jiefangbei Pedestrian Street; with direct connectivity to many districts