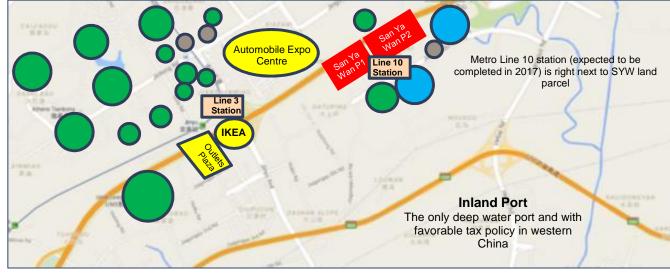

## Update: (2) San Ya Wan Phase 2, Chongqing

- ✓ Strategically located above Metro Line 10 (Target completion in 2017)
- ✓ Close proximity to sizable shopping malls, outlets, .e.g. IKEA and Chongqing Automobile Expo Centre Culture Plaza