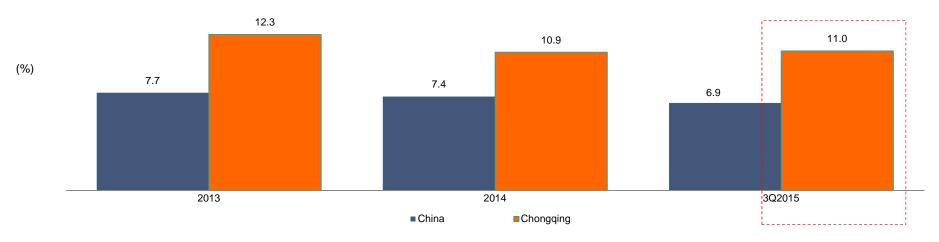

015: 40% down payment (previously: 60%)
- Mar 2015: 30% down payment for those using housing provident fund

#### Foreign buyers

 Aug 2015: Overseas companies' Chinese units and foreign nationals working and living in China can buy properties for their own use that meet "real needs". Requirements that foreign investors should have paid their registered capital in full before taking local loans have been removed.

## China eases home purchase rules again

Cinna Relaxes Rules To Let Foreigners Purchase More Real Estate, In Attempt To Boost Slowing Economy

#### China's Central Bank Moves to Spur Economic Growth

PBOC cuts benchmark one-year lending, deposit rates by 0.25 percentage point



Langi.chiang@scmp.com

## **Market Outlook**

### Chongqing: One of the highest GDP growth in China



#### Growing disposable income per capita



### **Grade A Office monthly rental rate**



Source: National Bureau of Statistics of China; Statistical Information of Chongqing, CBRE Q32015 report and Colliers 3Q2015 report \*Net Effective Rent which refers to ground floor's average effective rent of major shopping malls, taking the rent free period into account.