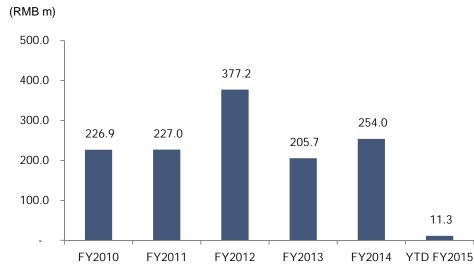

----------|
| EPS (RMB per share) | 0.001        | 0.005       | (80.0)   |
|                     | 30 Sept 2015 | 31 Dec 2014 | % Change |
| NAV (RMB) per share |              |             |          |

### **Key Milestones**

- Rebranding of Ying Li malls to Ying Li IMIX Park
- Completed Phase 1 land acquisition for Ying Li International Hardware and Electrical Centre
- Strong pre-sales from Ying Li San Ya Wan Phase 2 residential project with Phase 2A pre-sold amounting RMB 268 million
- Continues strong sales momentum at Ying Li Lion City Garden project with Phase 2B pre-sold amounting to RMB 175 million
- Future Beijing, Beijing started pre-sale activities in 3Q2014



## **Financial Highlights**

### **Strong Revenue Growth**



#### **Profit Attributable to Ordinary Shareholders**



#### **Gross Profit and Gross Profit Margin**



### **Growing Total Asset Base**



Source: Company financials.

## **Financial Highlights**



#### Interest Coverage<sup>(1,3)</sup>



#### **Net Debt to Total Equity**

Net Debt to EBITDA (1,2)



#### **Total Debt to Total Assets**



Source: Company financials.

EBITDA derived from the summation of profit for the period (after tax), minority interest, depreciation and amortisation, tax and interest expense.

Derived using total debt as at 30 September 2015 and last twelve months ("LTM") EBITDA.

<sup>(2)</sup> Derived using LTM EBITDA and LTM Interest Expenses.



## **Balanced Portfolio with Diversified Quality Tenants'** Base; Recurring Income Provides Stability and Growth

#### **Selected Office Tenants**