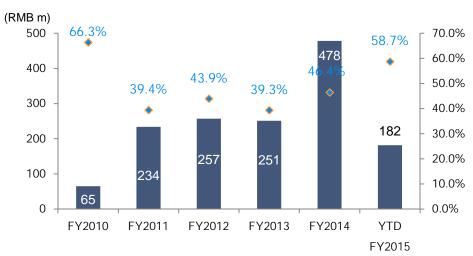

| 0.005       | (80.0)   |
|                     | 30 Sept 2015 | 31 Dec 2014 | % Change |
| NAV (RMB) per share |              |             |          |

### **Key Milestones**

- Rebranding of Ying Li malls to Ying Li IMIX Park
- Completed Phase 1 land acquisition for Ying Li International Hardware and Electrical Centre
- Strong pre-sales from Ying Li San Ya Wan Phase 2 residential project with Phase 2A pre-sold amounting RMB 268 million
- Continues strong sales momentum at Ying Li Lion City Garden project with Phase 2B pre-sold amounting to RMB 175 million
- Future Beijing, Beijing started pre-sale activities in 3Q2014



## **Financial Highlights**

### **Strong Revenue Growth**



#### **Profit Attributable to Ordinary Shareholders**



#### **Gross Profit and Gross Profit Margin**



### **Growing Total Asset Base**



Source: Company financials.

## **Financial Highlights**



#### Interest Coverage<sup>(1,3)</sup>



#### **Net Debt to Total Equity**

Net Debt to EBITDA (1,2)



#### **Total Debt to Total Assets**



Source: Company financials.

EBITDA derived from the summation of profit for the period (after tax), minority interest, depreciation and amortisation, tax and interest expense.

Derived using total debt as at 30 September 2015 and last twelve months ("LTM") EBITDA.

<sup>(2)</sup> Derived using LTM EBITDA and LTM Interest Expenses.



## **Balanced Portfolio with Diversified Quality Tenants'** Base; Recurring Income Provides Stability and Growth

#### **Selected Office Tenants**



































#### Top 5 tenants account for 27% of o