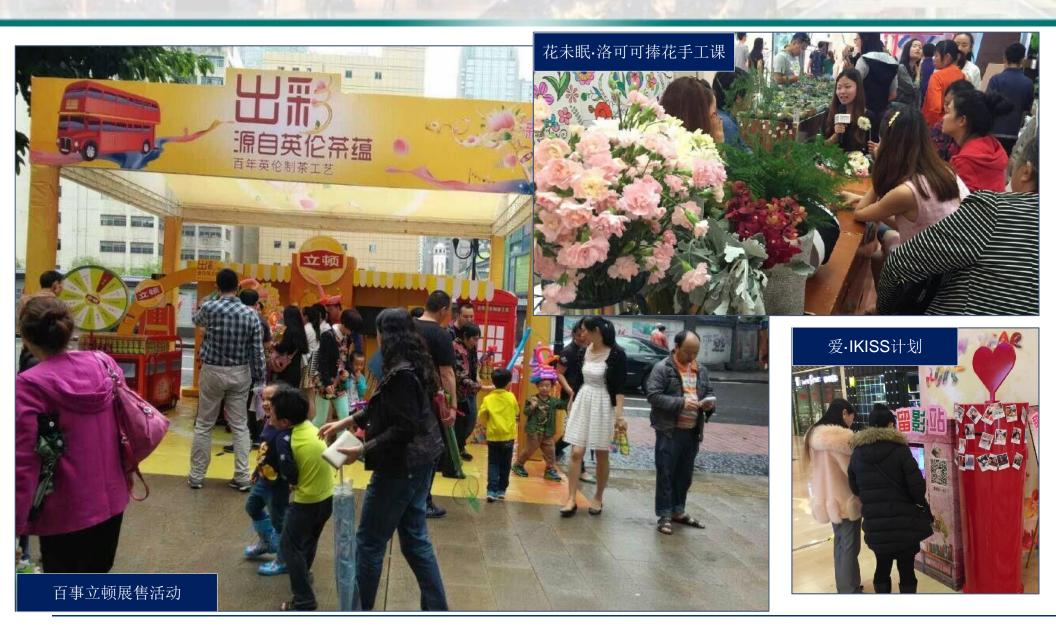

D 3.8% Tenant E 3.8% WALE(1): 2.5 years Blended occupancy(1): 76.9%

Top 5 tenants account for 48.3% of retail rental space

8.3%

7.4%

3.4%

3.3%

Blended Occupancy<sup>(2)</sup>:

#### **Selected Retail Tenants**

















































Tenant A

Tenant B

Tenant C

Tenant D

Tenant E

7.2 years 92.4%

25.9%











Source: Company information

(2) Weighted average lease expiry and occupancy of three developments (Future International, Ying Li IIMIX Park JFB and Ying Li IMIX Park Daping) with leased retail areas as of 30 September 2015

<sup>(1)</sup> Weighted average lease expiry and occupancy of leased office area (Ying Li International Financial Centre and Ying Li International Plaza) as of 30 September 2015

## Activities in Ying Li IMIX Park JieFangbei



## **Activities in Ying Li IMIX Park Daping**











- ✓ Mixed-use development located at 2<sup>nd</sup> CBD area and the upcoming Municipal Subsidiary Administrative Centre in 2017
- ✓ Easily accessible via two Beijing subway lines and 30 minutes to the main CBD



| Туре                                                                                              | Residential, office, retail                   |
|---------------------------------------------------------------------------------------------------|-----------------------------------------------|
| Land Area                                                                                         | ~57,166 sqm                                   |
| Investment Cost