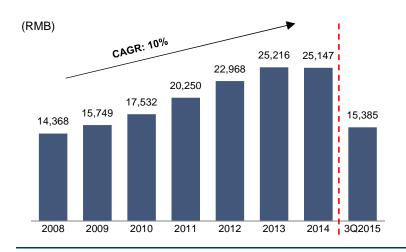

2015: 30% down payment for those using housing provident fund

#### Foreign buyers

 Aug 2015: Overseas companies' Chinese units and foreign nationals working and living in China can buy properties for their own use that meet "real needs". Requirements that foreign investors should have paid their registered capital in full before taking local loans have been removed.

## China eases home purchase rules again

Cinna Relaxes Rules To Let Foreigners Purchase More Real Estate, In Attempt To Boost Slowing Economy

#### China's Central Bank Moves to Spur Economic Growth

PBOC cuts benchmark one-year lending, deposit rates by 0.25 percentage point



Langi.chiang@scmp.com

## **Market Outlook**

### Chongqing: One of the highest GDP growth in China



#### Growing disposable income per capita



### **Grade A Office monthly rental rate**



Source: National Bureau of Statistics of China; Statistical Information of Chongqing, CBRE Q32015 report and Colliers 3Q2015 report \*Net Effective Rent which refers to ground floor's average effective rent of major shopping malls, taking the rent free period into account.