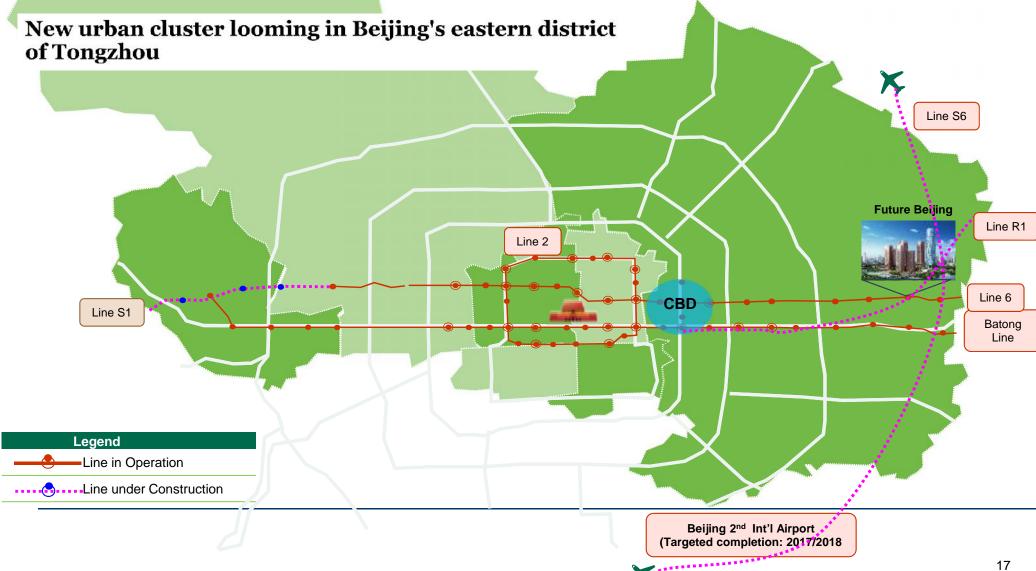

- ✓ Project has been incorporated in the Government's 12th five-year plan
- ✓ 16km to current Beijing Capital International Airport and approximately 45km to the future 2nd Beijing Airport (target to complete by 2017/2018)

## Simple Effective Equity Stake in Future Beijing, Tongzhou

Effective equity stake = 15.1%

Ying Li International

Total amount invested = RMB559 million

Shanghai Everbright Holdings Share Investment Management