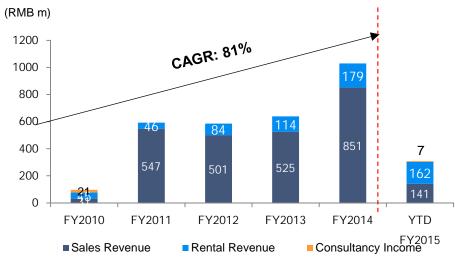

ge |
|---------------------|--------------|-------------|----------|
| EPS (RMB per share) | 0.001        | 0.005       | (80.0)   |
|                     | 30 Sept 2015 | 31 Dec 2014 | % Change |
| NAV (RMB) per share |              |             |          |

### **Key Milestones**

- Rebranding of Ying Li malls to Ying Li IMIX Park
- Completed Phase 1 land acquisition for Ying Li International Hardware and Electrical Centre
- Strong pre-sales from Ying Li San Ya Wan Phase 2 residential project with Phase 2A pre-sold amounting RMB 268 million
- Continues strong sales momentum at Ying Li Lion City Garden project with Phase 2B pre-sold amounting to RMB 175 million
- Future Beijing, Beijing started pre-sale activities in 3Q2014



## **Financial Highlights**

### **Strong Revenue Growth**



#### **Profit Attributable to Ordinary Shareholders**



#### **Gross Profit and Gross Profit Margin**



### **Growing Total Asset Base**



Source: Company financials.

## **Financial Highlights**



#### Interest Coverage<sup>(1,3)</sup>



#### **Net Debt to Total Equity**

Net Debt to EBITDA (1,2)



#### **Total Debt to Total Assets**



Source: Company financials.

EBITDA derived from the summation of profit for the period (after tax), minority interest, depreciation and amortisation, tax and interest expense.

Derived using total debt as at 30 September 2015 and last twelve months ("LTM") EBITDA.

<sup>(2)</sup> Derived using LTM EBITDA and LTM Interest Expenses.



## **Balanced Portfolio with Diversified Quality Tenants'** Base; Recurring Income Provides Stability and Growth

#