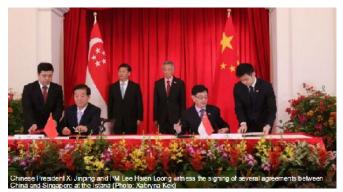

# Chongqing - The 3<sup>rd</sup> Government to Government Municipal

Currently, China and Singapore have two G-to-G projects

- 1) Suzhou Industrial Park (1994) in east China's Jiangsu Province
- 2) Tianjin Eco-city (2008) in north China's port city of Tianjin

The 3<sup>rd</sup> G-to-G project will be in Chongqing. It is known as 'China-Singapore (Chongqing) Demonstration Initiative on Strategic Connectivity'

- Four main areas of collaboration:
  - Financial services (currently, local banks such as OCBC, DBS and UOB have offices in Chongqing)
  - Aviation
  - Logistics
  - Information Technology
- Chongqing will be a high-level innovation zone utilizing the city's geographical position close to western regions and the Yangtze River economic belt
- What it means for Singapore firms:
  - Offer legal and accounting services
  - Offer integrated logistics centre comprising an aviation and port logistics hub

Source: Channel News Asia

Exchange of letters to start talks on upgrading FTA, agreement to kickstart Chongqing project, signed

The Straits Times – 7 Nov 2015

China, Singapore launch 3rd G-to-G project in Chongqing