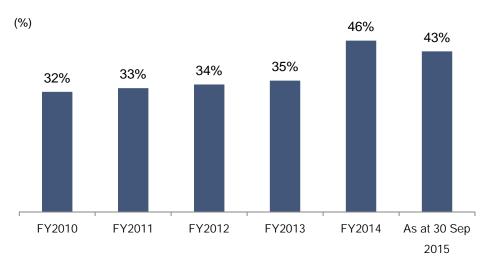

ed Phase 1 land acquisition for Ying Li International Hardware and Electrical Centre
- Strong pre-sales from Ying Li San Ya Wan Phase 2 residential project with Phase 2A pre-sold amounting RMB 268 million
- Continues strong sales momentum at Ying Li Lion City Garden project with Phase 2B pre-sold amounting to RMB 175 million
- Future Beijing, Beijing started pre-sale activities in 3Q2014



## **Financial Highlights**

### **Strong Revenue Growth**



#### **Profit Attributable to Ordinary Shareholders**



#### **Gross Profit and Gross Profit Margin**



### **Growing Total Asset Base**



Source: Company financials.

## **Financial Highlights**



#### Interest Coverage<sup>(1,3)</sup>



#### **Net Debt to Total Equity**

Net Debt to EBITDA (1,2)



#### **Total Debt to Total Assets**



Source: Company financials.

EBITDA derived from the summation of profit for the period (after tax), minority interest, depreciation and amortisation, tax and interest expense.

Derived using total debt as at 30 September 2015 and last twelve months ("LTM") EBITDA.

<sup>(2)</sup> Derived using LTM EBITDA and LTM Interest Expenses.



## **Balanced Portfolio with Diversified Quality Tenants'** Base; Recurring Income Provides Stability and Growth

#### **Selected Office Tenants**



































#### Top 5 tenants account for 27% of office rental space Tenant A 11.6% Tenant B 7.7% Tenant C 3.9% Tenant D 3.8% Tenant E 3.8% WALE(1): 2.5 years Blended occupancy(1): 76.9%

Top 5 tenants account for 48.3% of retail rental space

8.3%

7.4%

3.4%

3.3%

Blended Occupancy<sup>