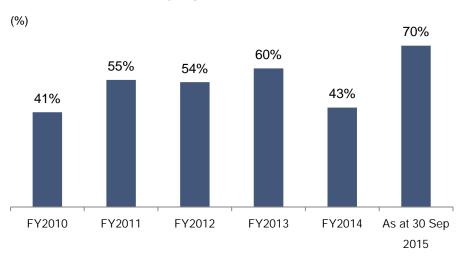

#### **Total Debt to Total Assets**

Source: Company financials.

EBITDA derived from the summation of profit for the period (after tax), minority interest, depreciation and amortisation, tax and interest expense.