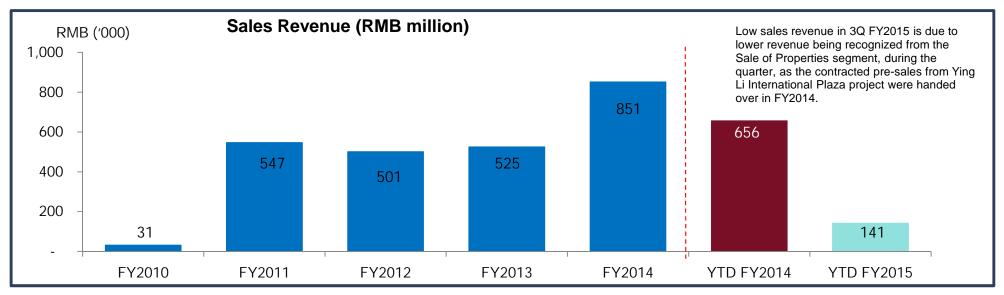

nce costs                                               | (29,605)  | (27,264)  | 8.6      |
| Profit before income tax                                    | 3,293     | 28,489    | (88.4)   |
|                                                             |           |           |          |
| Taxation – Current                                          | (2,417)   | (17,291)  | (86.0)   |
| Taxation – Deferred                                         | 1,532     | (376)     | n.m.     |
| Profit for the period                                       | 2,408     | 10,823    | (77.8)   |
|                                                             |           |           |          |
| Profit attributable to ordinary shareholders of the company | 2,919     | 11,036    | (73.6)   |

### Revenue





## **Statement of Financial Position**

| (RMB '000)                          | As at 30 Sept 2015 | As at 31 Dec 2014 |
|-------------------------------------|--------------------|-------------------|
| Non-current assets                  |                    |                   |
| Property, plant and equipment       | 62,133             | 60,052            |
| Investment properties               | 3,968,493          | 3,968,486         |
| Available for sale financial assets | 559,000            | 500,000           |
| Total non-current assets            | 5,589,626          | 4,528,538         |
|                                     |                    |                   |
| Current assets                      |                    |                   |
| Development properties