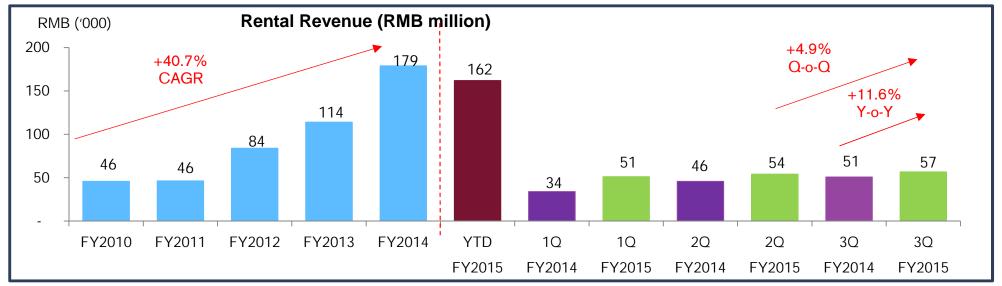

e costs                                               | (29,605)  | (27,264)  | 8.6      |
| Profit before income tax                                    | 3,293     | 28,489    | (88.4)   |
|                                                             |           |           |          |
| Taxation – Current                                          | (2,417)   | (17,291)  | (86.0)   |
| Taxation – Deferred                                         | 1,532     | (376)     | n.m.     |
| Profit for the period                                       | 2,408     | 10,823    | (77.8)   |
|                                                             |           |           |          |
| Profit attributable to ordinary shareholders of the company | 2,919     | 11,036    | (73.6)   |

### Revenue





## **Statement of Financial Position**

| (RMB '000)                          | As at 30 Sept 2015 | As at 31 Dec 2014 |
|-------------------------------------|--------------------|-------------------|
| Non-current assets                  |                    |                   |
| Property, plant and equipment       | 62,133             | 60,052            |
| Investment properties               | 3,968,493          | 3,968,486         |
| Available for sale financial assets | 559,000            | 500,000           |
| Total non-current assets            | 5,589,626          | 4,528,538         |
|                                     |                    |                   |
| Current assets                      |                    |                   |
| Development properties