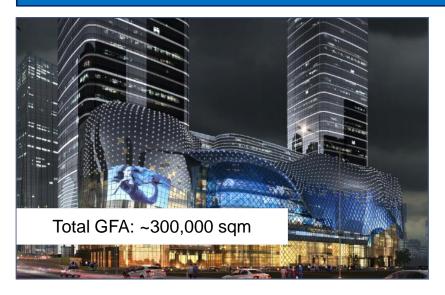

# **Update: (4) Ying Li International Commercial Centre, Chongqing**

#### ✓ Largest project land closest to Jiefangbei Pedestrian Street; with direct connectivity to many districts