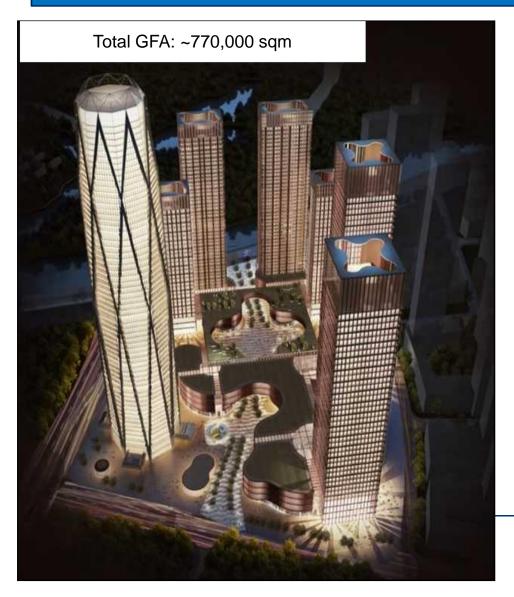

# **Update: (4) Ying Li International Commercial Centre, Chongqing**

### √ Phase 1 on track to complete by 2017

| Туре                   | Commercial (Retail / SOHO / Office) |
|------------------------|-------------------------------------|
| Land Area              | ~18,400 sqm                         |
| Target Completion Date | Phase 1: 2017<br>Phase 2: 2019      |
| Target Pre-sales       | Phase 1: 1Q2016                     |

# Update: (4) Ying Li International Commercial Centre, Chongqing

#### ✓ Largest project land closest to Jiefangbei Pedestrian Street; with direct connectivity to many districts