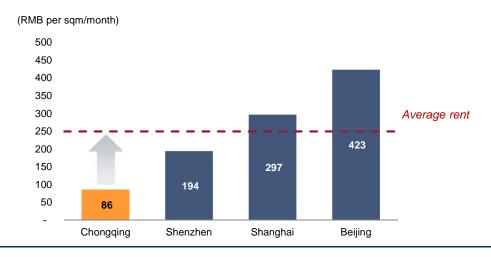

### **Grade A Office monthly rental rate**

Source: National Bureau of Statistics of China; Statistical Information of Chongqing, CBRE Q32015 report and Colliers 3Q2015 report \*Net Effective Rent which refers to ground floor's average effective rent of major shopping malls, taking the rent free period into account.