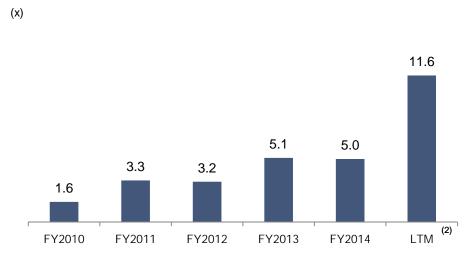

#### Interest Coverage<sup>(1,3)</sup>

#### **Total Debt to Total Assets**

Source: Company financials.

EBITDA derived from the summation of profit for the period (after tax), minority interest, depreciation and amortisation, tax and interest expense.

Derived using total debt as at 30 September 2015 and last twelve months ("LTM") EBITDA.

<sup>(2)</sup> Derived using LTM EBITDA and LTM Interest Expenses.