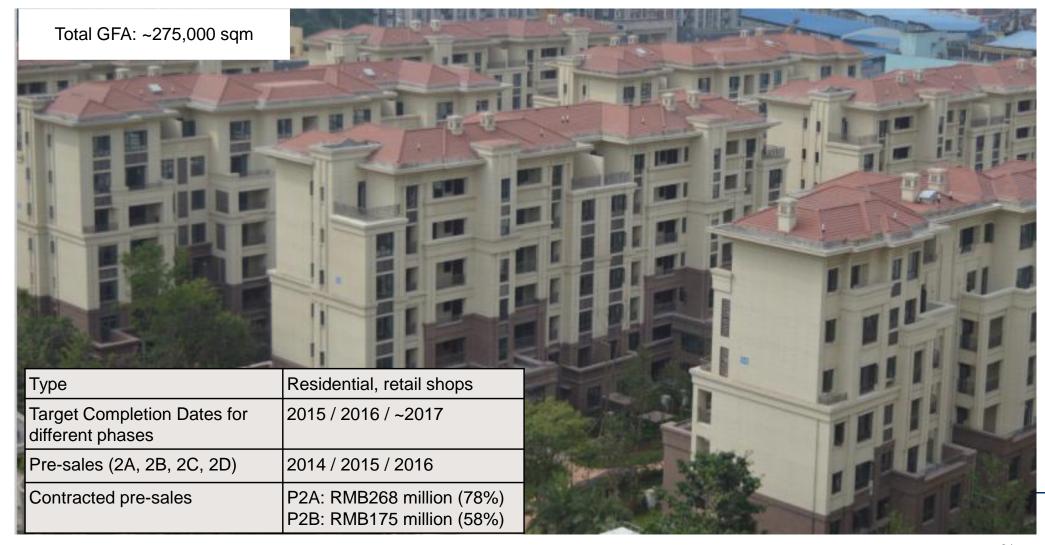

## Update: (2) San Ya Wan Phase 2, Chongqing

- ✓ Garden-like residential community comprising quality apartments, targeted at the emerging middle class
- ✓ Cumulative pre-sale for Phase 2A to-date on target to hand over in 4QFY2015
- ✓ Registered good interest for Phase 2B

## Update: (2) San Ya Wan Phase 2, Chongqing

- ✓ Strategically located above Metro Line 10 (Target completion in 2017)
- ✓ Close proximity to sizable shopping malls, outlets, .e.g. IKEA and Chongqing Automobile Expo Centre Culture Plaza

| Туре                                                                                              | Residential, office, retail                   |
|---------------------------------------------------------------------------------------------------|-----------------------------------------------|
| Land Area                                                                                         | ~57,166 sqm                                   |
| Investment Cost                                                                                   | RMB559 million (effective 15.1% equity stake) |
| Target Completion Date:<br>Phase 1 (Residential)<br>Phase 2 (Office)<br>Phase 3 (Office & Retail) | 2016<br>2019<br>2021                          |
| Target Pre-sales Date:                                                                            | 3Q2015 (Residential)                          |