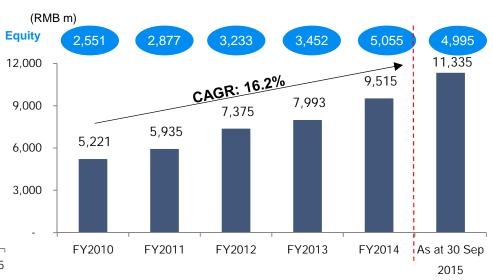

### **Growing Total Asset Base**

Source: Company financials.

## **Statement of Financial Position**

| (RMB '000)                          | As at 30 Sept 2015 | As at 31 Dec 2014 |
|-------------------------------------|--------------------|-------------------|
| Non-current assets                  |                    |                   |
| Property, plant and equipment       | 62,133             | 60,052            |
| Investment properties               | 3,968,493          | 3,968,486         |
| Available for sale financial assets | 559,000            | 500,000           |
| Total non-current assets            | 5,589,626          | 4,528,538         |
|                                     |                    |                   |
| Current assets                      |                    |                   |
| Development properties              | 4,582,691          | 3,701,852         |
| Trade and other receivables         | 795,654            | 319,109           |
| Cash and cash equivalents           | 1,366,587          | 965,136           |
| Total current assets                | 6,744,932          | 4,986,097         |
|                                     |                    |                   |
| Total assets                        | 11,334,558         | 9,514,635         |

## Statement of Financial Position (con't)

| (RMB '000)                    | As at 30 Sept 2015 | As at 30 Dec 2014 |
|-------------------------------|--------------------|-------------------|
| Non-current liabilities       |                    |                   |
| Deferred taxation             | 497,717            | 499,618           |
| Borrowings - Secured          | 2,271,521          | 1,058,750         |
| Total non-current liabilities | 2,769,238          | 1,558,368         |
|                               |                    |                   |
| Current liabilities           |                    |                   |
| Trade and other payables      | 828,754            | 654,566           |
| Provision for taxation        | 159,755            | 160,792           |
| Borrowings – secured          | 2,583,366          | 2,085,742         |
| Total current liabilities     | 3,571,875          | 2,901,100         |
| Total liabilities             | 6,341,115          | 4,459,468         |
|                               |                    |                   |
| Capital and reserves          | 4,940,275          | 5,000,603         |
| Non-controlling interest      | 53,170             | 54,564            |
| Total equity                  | 4,993,445          | 5,055,167         |
|                               |                    |                   |
| Total equity and liabilities  | 11,334,558         | 9,514,635         |