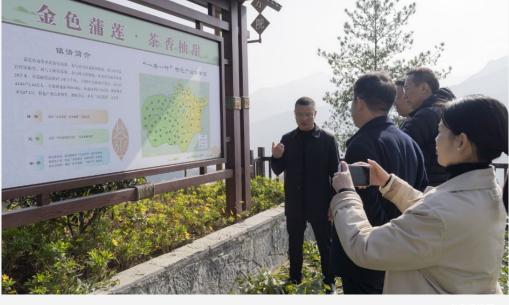

## YINGLI INTL

From December 5 to 7, accompanied by leaders from the Wuxi Political Consultative Conference, relevant departments and townships, Ying Li International and its collaborative units visited several places, including Fenghuang Town, Fengling Town, Pulian Town, Bailu Town, Dahe Township, Huatai Township, Ningchang Ancient Town. Together with local governments and industry practitioners, they learned about the current state and challenges of industrial development in Wuxi County. Through in-depth exchanges with local enterprises, they gained a comprehensive understanding of the obstacles and bottlenecks faced by these companies.

## YINGLI INTL

Through these on-site visits, the team from Yingli International gained a profound appreciation for Wuxi County's distinctive geographical resources and the current state of their development, as well as clearer insights into the urgent requirements of local specialized industries, such as Eagle Tea, citrus fruits, honey pomelo, navel oranges, winter peaches, honey vegetable oil, and cured products. Based on the existing situation and specific needs, Ying Li International proposed targeted suggestions during the visits and exchanges, including: 1) emphasizing industrial positioning, planning, and operations to enhance quality and efficiency; 2) prioritizing branding initiatives for industrial revitalization; 3) exploring multiple channels to expand market access, conducting market tests, and elevating product standards.