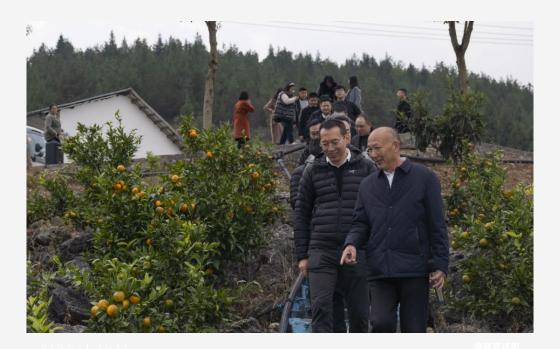

## YINGLI INTL

From December 5 to 7, accompanied by leaders from the Wuxi Political Consultative Conference, relevant departments and townships, Ying Li International and its collaborative units visited several places, including Fenghuang Town, Fengling Town, Pulian Town, Bailu Town, Dahe Township, Huatai Township, Ningchang Ancient Town. Together with local governments and industry practitioners, they learned about the current state and challenges of industrial development in Wuxi County. Through in-depth exchanges with local enterprises, they gained a comprehensive understanding of the obstacles and bottlenecks faced by these companies.

## YINGLI INTL

Through these on-site visits, the team from Yingli International gained a profound appreciation for Wuxi County's distinctive geographical resources and the current state of their development, as well as clearer insights into the urgent requirements of local specialized industries, such as Eagle Tea, citrus fruits, honey pomelo, navel oranges, winter peaches, honey vegetable oil, and cured products. Based on the existing situation and specific needs, Ying Li International proposed targeted suggestions during the visits and exchanges, including: 1) emphasizing industrial positioning, planning, and operations to enhance quality and efficiency; 2) prioritizing branding initiatives for industrial revitalization; 3) exploring multiple channels to expand market access, conducting market tests, and elevating product standards.