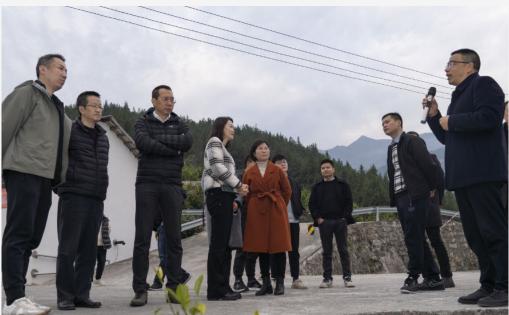

## YINGLI INTL

From December 5 to 7, accompanied by leaders from the Wuxi Political Consultative Conference, relevant departments and townships, Ying Li International and its collaborative units visited several places, including Fenghuang Town, Fengling Town, Pulian Town, Bailu Town, Dahe Township, Huatai Township, Ningchang Ancient Town. Together with local governments and industry practitioners, they learned about the current state and challenges of industrial development in Wuxi County. Through in-depth exchanges with local enterprises, they gained a comprehensive understanding of the obstacles and bottlenecks faced by these companies.

## YINGLI INTL

Through these on-site visits, the team from Yingli International gained a profound appreciation for Wuxi County's distinctive geographical resources and the current state of their development, as well as clearer insights into the urgent requirements of local specialized industries, such as Eagle Tea, citrus fruits, honey pomelo, navel oranges, winter peaches, honey vegetable oil, and cured products. Based on the existing situation and specific needs, Ying Li International proposed targeted suggestions during the visits and exchanges, including: 1) emphasizing industrial positioning, planning, and operations to enhance quality and efficiency; 2) prioritizing branding initiatives for industrial revitalization; 3) exploring multiple channels to expand market access, conducting market tests, and elevating product standards.